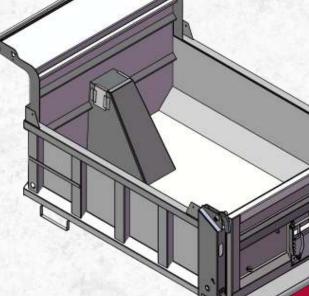

- Floor Material: 3/16"

- Tailgate Style: Coal Chute

- Top Rail: Square

- Lighting: FMVSS Compliant

- Paint: Black Finish Paint

- Control: Air shift / Air cutoff

- Capacity: 9 cu. yds.