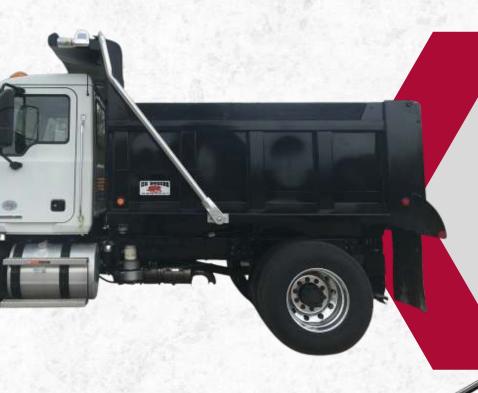

## **MAVERICK 10**

Our BEST and most popular 10' Maverick spec. The Ox Preferred Maverick 10 is compatible with most Class 6-7 Single Axle chassis applications including:

- Public Works

- Light Construction

- Contracting

- & More!

OX™ Preferred Maverick 10 Features:

- Body Style: Maverick Square Body

- Length: 10'

- Side Height: 36"

- Side/Front Material: 10 ga.

- Tailgate Material: 7 ga.

- Floor Material: 3/16"

- Tailgate Style: Coal Chute

- Top Rail: Square

- Lighting: FMVSS Compliant

- Paint: Black Finish Paint

- Control: Air shift / Air cutoff

- Capacity: 9 cu. yds.