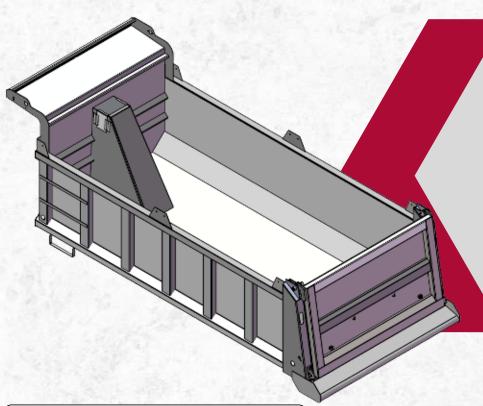

## **MAVERICK 16**

Our BEST and most popular 16' Maverick spec. The Ox Preferred Maverick 16 is compatible with most Class 8 chassis applications including:

- Asphalt

- Construction
- Aggregates
- Paving
- & MORE!

OX™ Preferred Maverick 16 Features:

- Body Style: Maverick Square Body
- Length: 16'
- Side Height: 42"
- Material: 10 ga.
- Tailgate Style: 1 horizontal brace
- Top Rail: Square Tubing
- Lighting: FMVSS Compliant
- Paint: Black Finish Paint
- Control: Air shift / Air cutoff
- Capacity: 16 cu. yds.