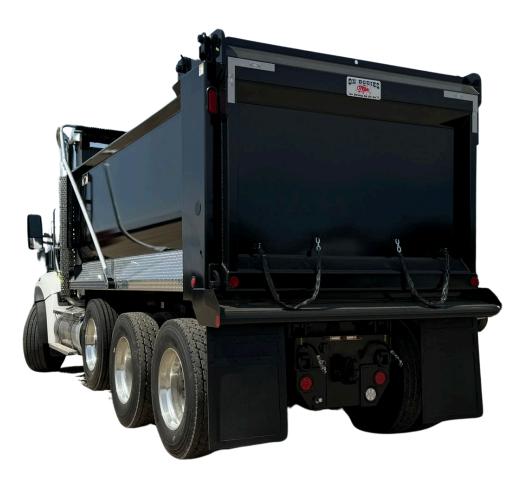

## STAMPEDE

Stampede is your dump body of choice for Class 8 applications. It is the embodiment of "As Strong as an Ox" and is engineered to handle substantial loads with ease! The smooth, seamless, full-length, radius sides prevent damage and help materials unload cleanly. Stampede is made for extreme duty applications involving large rock, construction riprap, and demolition materials. Ox Bodies is the premier dump body manufacturer in North America, delivering top-quality products and service to our customers for over 50 years.

Stampede now comes standard with our NEW! formed tailgate, constructed from high-tensile AR 450 steel. Featuring no vertical weld seams, unobstructed center panel, and angled, debris-shedding surfaces, our tailgate sets the industry benchmark with its innovative design and durability.