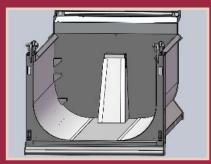

## 2 ELLIPTICAL SHAPE

Full-length, seamless radius sides create a true elliptical shape that prevents damage and material hang-up.

3 DIAMOND TOP RAIL

Naturally dirt-shedding top rail for better self-cleaning. Option to add boards available.