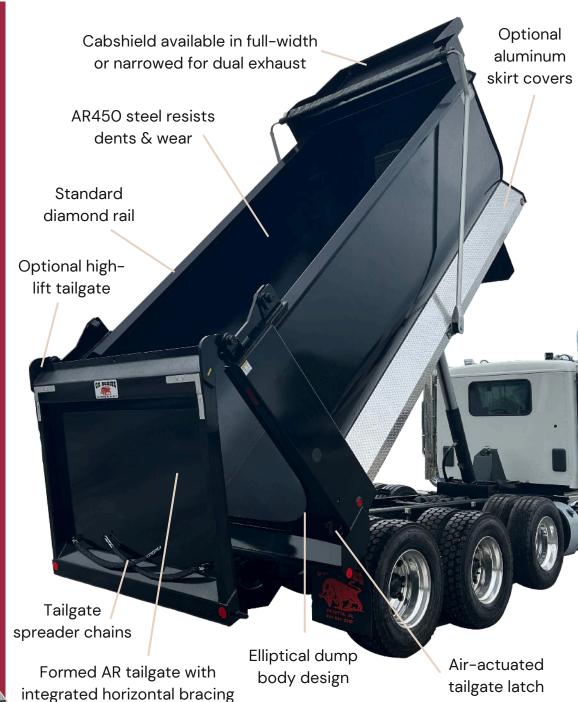

## STAMPEDE

Stampede is your dump body of choice for Class 8 applications. It is the embodiment of "As Strong as an Ox" and is engineered to handle substantial loads with ease! The smooth, seamless, full-length, radius sides prevent damage and help materials unload cleanly. Stampede is made for extreme duty applications involving large rock, construction riprap, and demolition materials. Ox Bodies is the premier dump body manufacturer in North America, delivering top-quality products and service to our customers for over 50 years.

Stampede now comes standard with our NEW! formed tailgate, constructed from high-tensile AR 450 steel. Featuring no vertical weld seams, unobstructed center panel, and angled, debris-shedding surfaces, our tailgate sets the industry benchmark with its innovative design and durability.

## **1** FORMED TAILGATE

Strong and reliable design constructed of formed high-tensile AR450 steel. Absence of welds reinforces strength and angled surfaces shed debris to help keepthe tailgate clean.

## 2 ELLIPTICAL SHAPE

Full-length, seamless radius sides create a true elliptical shape that prevents damage and material hang-up.

3 DIAMOND TOP RAIL

Naturally dirt-shedding top rail for better self-cleaning. Option to add boards available.