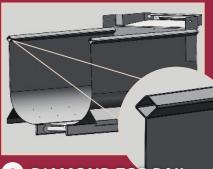

## 2 ELLIPTICAL SHAPE

Full-length, seamless radius sides create a true elliptical shape that prevents damage and material hang-up.

3 DIAMOND TOP RAIL

Naturally dirt-shedding top rail for better self-cleaning. Option to add boards available.