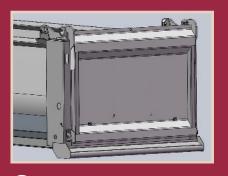

Stampede now comes standard with our NEW! formed tailgate, constructed from high-tensile AR 450 steel. Featuring no vertical weld seams, unobstructed center panel, and angled, debris-shedding surfaces, our tailgate sets the industry benchmark with its innovative design and durability.

## **1** FORMED TAILGATE

Strong and reliable design constructed of formed high-tensile AR450 steel. Absence of welds reinforces strength and angled surfaces shed debris to help keepthe tailgate clean.